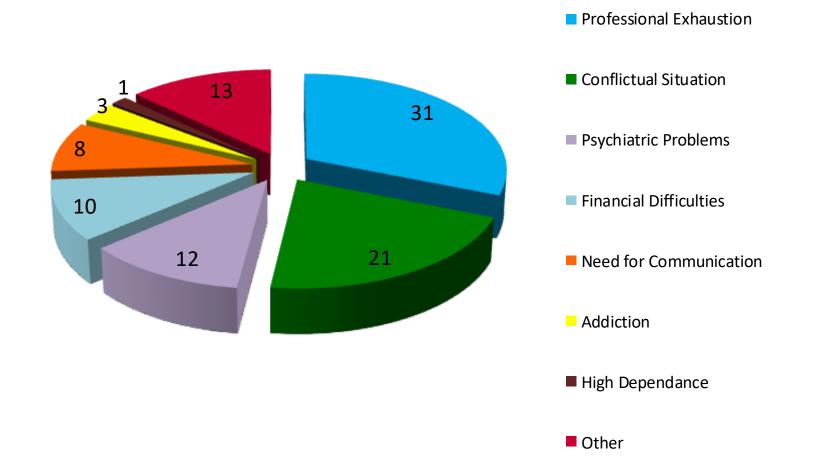

work concerns 27 500 doctors



### 44 support colleagues

Voluntaries and volunteers assure a phone call duty 24/7 thanks to a vocal server (free phone call) They can contact : 55 resource colleagues

### Psychiatrists, psychologists, addictologists, legal and tax advisors, lawyers, labour doctors, commission of mutual assistance between Ordres, mutual funds, CARMF, AFEM... Dedicated hospital facilities

**CONFIDENTIALITY IS TOTAL** 

3 to 7 calls per month





### Who are our support colleagues ?



« young male senior but not only .....







...often a liberal and active généralist, sometimes in retreat, but always available on the deck ! »







#### **Calls split per gender** (in %)



Average age : 53 years old

#### 30 % of hospital origin



# **Call or mail motive** (in %)







## Provided Help (in %)







### **ASRA Strengths**



### **Fellowship** : « The ASRA spirit », **Phone call convenience**

### Quality of the public service offered :

- Support colleagues' listening polyvalence : « from advice to caring »
- Guidance towards an electic network of resources : « support to professional reinsertion »
- Assistance with the **interns** and the **students** in suffering
- Confidentiality and respect of the professional secret
- **Resource reliability** : support colleagues, resources
- Yearly continuous training of support colleagues
- Institutional independance
- Economical management



## **ASRA Forecasting**



#### Support colleagues practice harmonisation :

- Listerner's guide
- Return on experience between colleagues
- Targeted training
- Univers