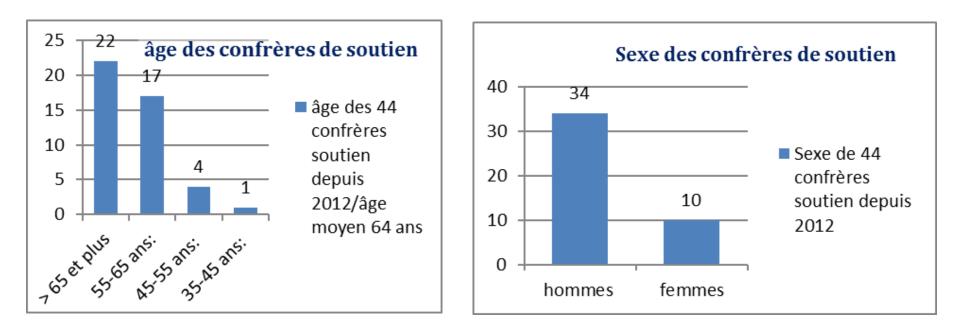

### Who are our support colleagues ?

« young male senior but not only .....

...often a liberal and active généralist, sometimes in retreat, but always available on the deck ! »

#### **Calls split per gender** (in %)

Average age : 53 years old