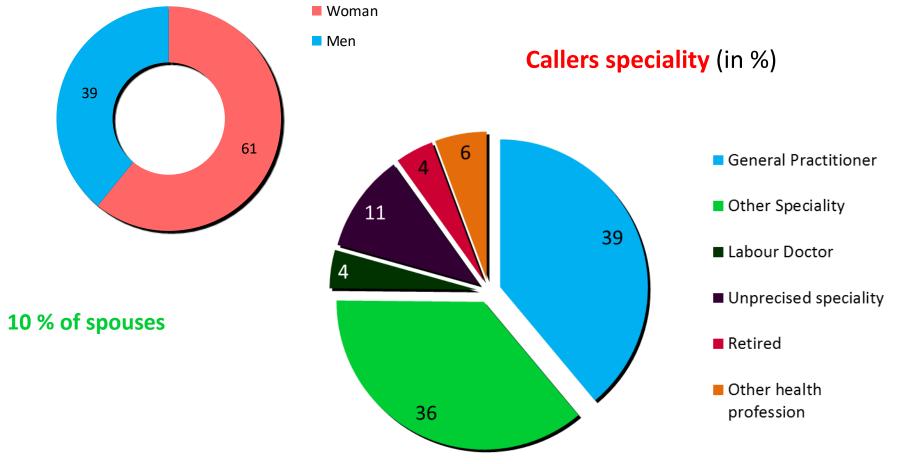

#### **Calls split per gender** (in %)

Average age : 53 years old

#### 30 % of hospital origin