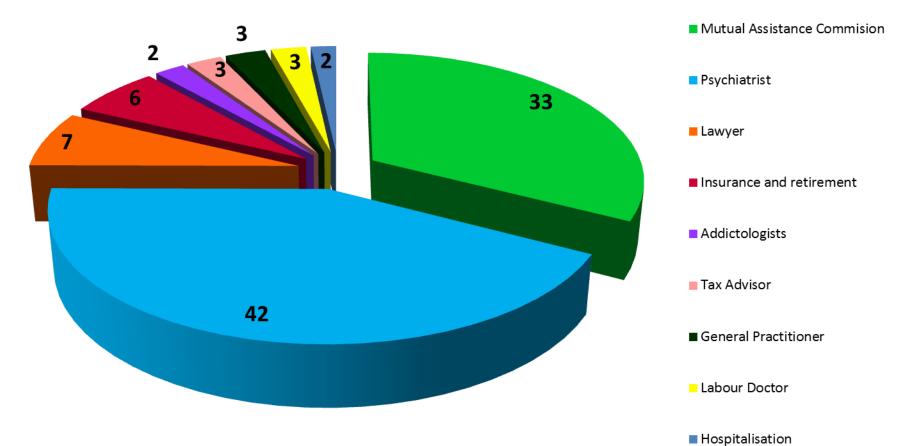

## Provided Help (in %)

### Psychiatrists, psychologists, addictologists, legal and tax advisors, lawyers, labour doctors, commission of mutual assistance between Ordres, mutual funds, CARMF, AFEM... Dedicated hospital facilities